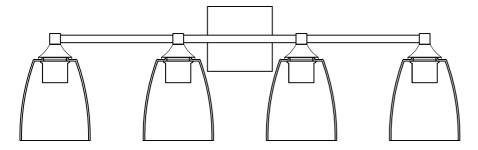

## LIVING

Collection:Townes
Installation manual for:

LD7307W32CH W32.1"\*E7.2" H9.8" L4