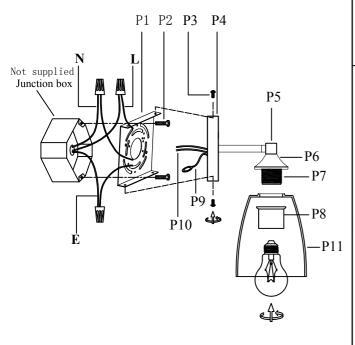

## Installation instructions:

- 1. Black wire from ceiling(junction box) attaches to "L"wire from the fixture.
- 2. White wire from ceiling(junction box) attaches to "N"wire from the fixture.
- 3. "E" wire from the fixture is attaced to the mounting bracket and an additional "E" wire from the mounting bracket must be secured to the junction box.
- 4. Secure mounting bracket to the junction box.
- 5.Install the lamp body to the mounting bracket by screws(P3).
- 6.Locking the glass shade(P11) on the lamp body by socket rings(P8).
- 7.Install E26 light source.(Bulbs not supplied).

The end!

| Part Number     | Part | Picture   | Description                  | Qty |
|-----------------|------|-----------|------------------------------|-----|
| MB7S05          | P1   |           | Mounting bracket L4.5"*W4.5" | 1   |
|                 | P2   |           | Mounting bracket screw       | 2   |
| P-LD7307W32CH-1 | P3   | ı         | Screw                        | 4   |
|                 | P4   |           | Backplate (L4.7"*W4.7")      | 1   |
|                 | P5   |           | Lamp arm(W27.7"*H0.8")       | 1   |
|                 | P6   |           | Socket Cup (Φ2.4"*H1.1")     | 4   |
|                 | P7   |           | E26 holder                   | 4   |
|                 | P8   |           | Socket rings                 | 4   |
|                 | P9   |           | UL18#Ground wire,L9.8"       | 1   |
|                 | P10  | $\approx$ | UL18#,L8"                    | 1   |
| GS7R06          | P11  |           | Glass shade<br>(Φ5.1"*H5.9") | 4   |

"L" = Hot wire "N" = Neutral wire "E" = Ground wire